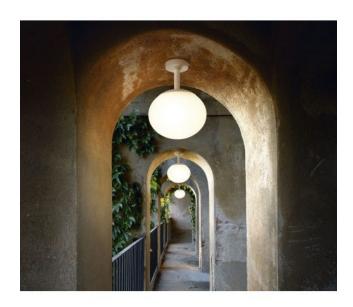

## Bover Elipse PF/50 Outdoor

## **Description**

The Ceiling lamp Elipse PF/50 Outdoor by Bover was designed by Alex Fernández Camps and Gonzalo Mila. This Spherical outdoor lamp is 57 cm high and has a diameter of 50 cm, the canopy has a diameter of 14 cm. The white outdoor lamp is made of resistant polyethylene and silver anodised on the metal surfaces. The very hard and resistant polyethylene from which this ceiling lamp is made of is perfect for outdoor use. The Bover Elipse PF/50 Outdoor is weatherproof and protected against UV radiation thanks to its IP66 protection class. This lamp with E27 socket can be operated with LED retrofit lamps.