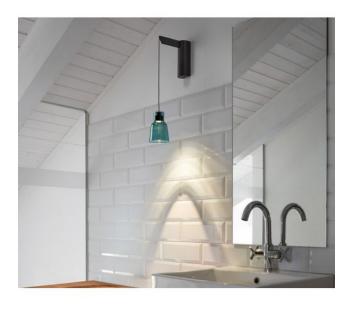

### **Description**

The Bover Drip A/01 is a LED wall light with a black metal wall bracket. The lamp shade made of borosilicate glass is attached to a black coaxial cable. The borosilicate glass of the Bover Drip A/01 can be removed for replacement or cleaning. The black wall mount is 5 cm wide and 15 cm high. The cable suspension is located at a distance of 18 cm from the wall. The total height of the lamp is 37.5 cm, the on/off switch is located directly on the wall bracket. The height of the cable suspension cannot be adjusted. Special cable lengths for Bover Drip A/01 are available on request. This LED wall light is available in transparent, matt white, green, opal and blue.