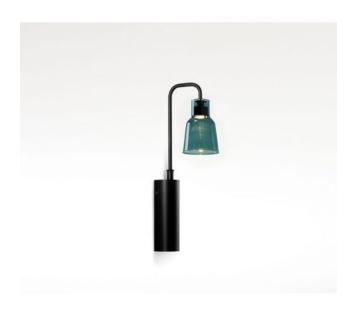

### Description

The Bover Drip A/02 is an LED wall lamp with a black tubular metal wall bracket. The small lamp shade made of borosilicate glass is attached to a black lamp arm. The Bover Drip A/02 borosilicate glass glass can be removed/removed for replacement or cleaning. The black wall bracket is 5 cm wide and 15 cm high. When mounted on the wall, the distance from the wall to the end of the lamp is 14.5 cm. The total height of the lamp is 35.5 cm, the on/off switch of the Bover Drip A/02 is located directly on the wall bracket.