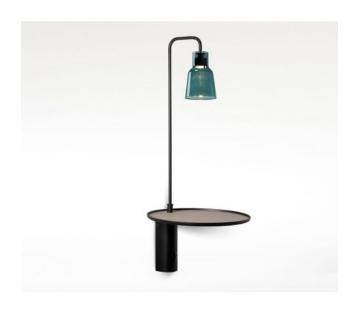

### **Description**

The Bover Drip A/03 is a LED wall light with a black metal wall bracket. The small lamp shade made of borosilicate glass is attached to a black, 44 cm high lamp arm. Bover Drip A/03 borosilicate glass glass can be removed for replacement or cleaning. The black wall mount is 5 cm wide and 20 cm high. The total height of the lamp is 64 cm, the on/off switch of the Bover Drip A/03 is located directly on the wall bracket. The A/03 version of the Bover Drip wall lamp has a practical taupe-coloured shelf on which electronic devices can be placed and charged via the USB port (5Volt, 1Ampere) built into the wall bracket. The diameter of this taupe lacquered shelf is 25 cm. This LED wall light is available in the shade colours transparent, matt white, green, opal and blue.