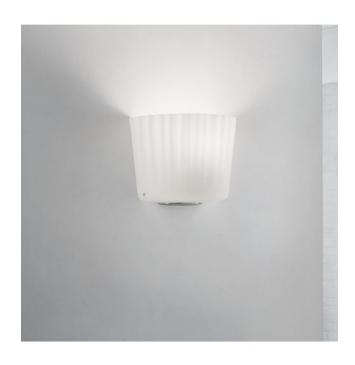

### **Description**

The Vistosi Cloth AP G wall lamp has a lamp shade that looks like pleated fabric. In fact, it is made of mouth-blown crystal glass. The lamp shade is available in two colours: white matt and metallized. When switched off, the metallized shade appears metallic due to its chrome coating. As soon as the lamp is switched on, the colour changes to dark beige. While the white version emits light through the shade and upwards, the metallized version only emits light onto the wall. The Cloth AP G can be mounted upwards or downwards with the shade open, depending on where the light is to be emitted. The wall lamp can be operated with halogen lamps or LED retrofit lamps.