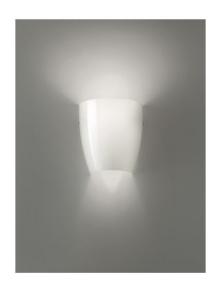

### **Description**

The Vistosi Dafne wall lamp has a lamp shade made of mouth-blown, multilayer crystal glass in white. The light is emitted from this lamp through the shade into the room. In addition, the shade has openings at the top and bottom through which light radiates to the wall, creating a light effect on the wall. The Dafne is available in glossy or matt surfaces. The wall lamp is 24 cm high and 22 cm wide at its widest point. Its depth is 11 cm. This lamp can be operated with E27 both, halogen lamps or LED retrofit lamps.