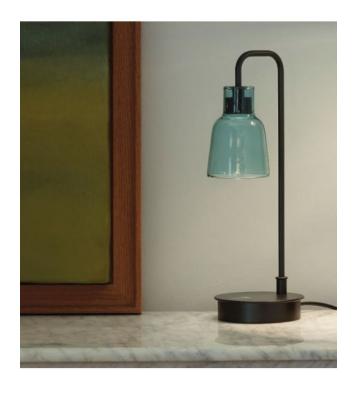

### **Description**

The Drip M/36 from Bover is an LED table lamp with a structure made of black metal. The borosilicate glass lamp shade can be removed for replacement or cleaning. The black base of the table lamp has a diameter of 12 cm. The lamp shade made of borosilicate glass have a diameter of 8.5 cm and a height of 12 cm. This LED table lamp is available in the shade colours transparent, matt white, green, opal and blue. It is offered with a cord switch on cable of the lamp.