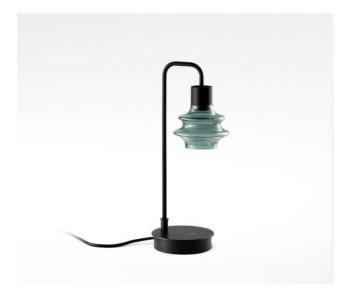

## Drop M/36

#### Description

The Drop M/36 from Bover is an LED table lamp with a structure made of black metal. The borosilicate glass lamp shade can be removed for replacement or cleaning. The black base of the table lamp has a diameter of 12 cm. The lamp shade made of borosilicate glass have a diameter of 10.7 cm and a height of 11.2 cm. This LED table lamp is available in the shade colours transparent, matt white, green and blue. It is offered with a switch on the supply line or with a touch dimmer on the base of the lamp.