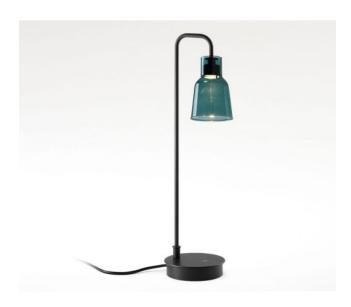

#### Farbe

- opal
- green
- blue
- matt white
- transparent

### **Description**

The Drip M/50 from Bover is an LED table lamp with a structure made of black metal. The borosilicate glass lamp shade can be removed for replacement or cleaning. The black base of the table lamp has a diameter of 12 cm. The lampshade made of borosilicate glass have a diameter of 8.5 cm and a height of 12 cm. This LED table lamp is available in the shade colours transparent,opal, matt white, green and blue. It is offered with a on/off switch on the cable of the lamp. The total height of this table lamp is 50 cm.