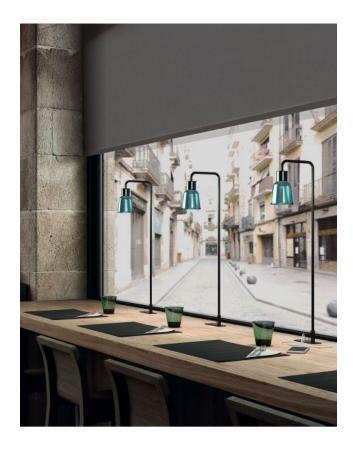

### **Description**

The Drip M/70 from Bover is an LED table lamp with a structure made of black metal. The borosilicate glass lamp shade can be removed for replacement or cleaning. The black base of the table lamp has a width of 7cm and is 24.5 cm long. The lampshade made of borosilicate glass have a diameter of 8.5 cm and a height of 12 cm. A USB port to charge your Cell Phone or other electronics is integrated in the base of this table lamp. This lamp has a built-in toggle switch and a recessed base for fixed installations. This LED table lamp is available in the shade colours transparent, matt white, opal, green and blue. The total height of this table lamp is 70cm. The cable has a lenght of 380 cm.