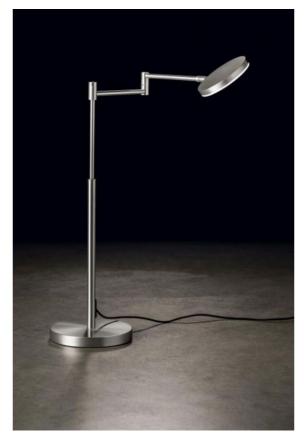

## **Description**

The Holtkötter Plano T table lamp has a swivelling lamp head and a lamp arm that can be aligned via two joints. The lamp can be adjusted in height between 38.5 cm and 56.5 cm. The mechanism for height adjustment is located in the light rod and is therefore not visible. The LED integrated in the lamp head can be replaced by qualified personnel if necessary. It has a colour temperature of 2,700 Kelvin extra warm white and is regulated by a push button dimmer on the light rod. The last brightness level selected is saved via a memory function and reset when the light is switched on again. The Plano T table lamp is available in white, bronze, matt aluminum, black, platinum and anodised brass.