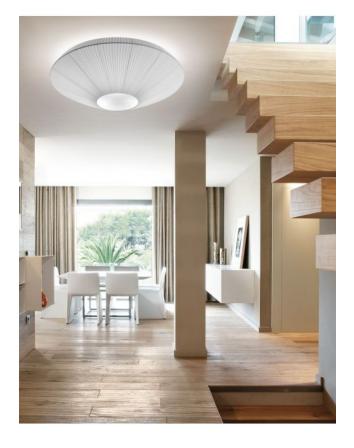

### **Description**

The Siam 150 is manufactured by the Spanish company Bover and is based on a 2010 design by Joana Bover. The ceiling bracket of the Bover Siam 150 is made of metal and is available in nickel surfaces. The light of this ceiling lamp is emitted centrally directly downwards and spreads simultaneously all around to the sides and to the ceiling. The Bover Siam 150 has a diameter of 150 cm, the total height of this ceiling lamp is 66 cm. The light's small distance of only 32.5 cm from the ceiling creates a radiant circle of light on the ceiling. This lamp with a lamp shade height of 33.5 cm is available in the shade colours white and cream. The Bover Siam 150 has six E27 sockets and can be operated with LED retrofit lamps. This on-site dimmable lamp is the bigger of two versions of the Bover Siam 150.