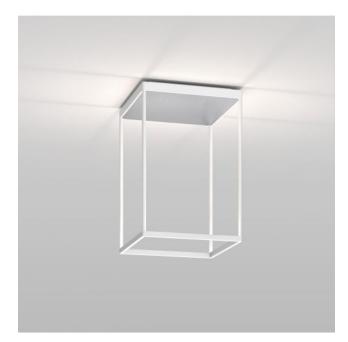

## Serien Lighting Reflex2 Ceiling M450-white

## Description

The Serien Lighting Reflex2 Ceiling M450 distributes its light onto a prismatic reflector surface inside the lamp. From this, the light is reflected into the room and emitted absolutely glare-free. The reflector is available in matt white, gold, silver or white. Depending on the reflector colour, the lamp produces a different lighting effect.