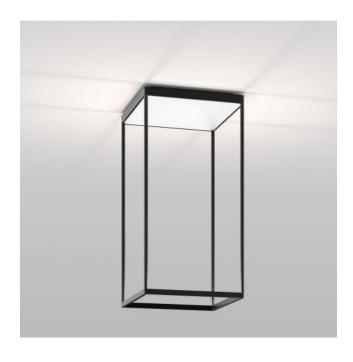

## **Reflex2 Ceiling M600-black**

**Dimensions** H 60 cm | B 30 cm | L 30 cm

### Description

The Serien Lighting Reflex2 Ceiling M600 emits its light onto a prismatic reflector surface, which is located inside the ceiling lamp. From there, the light is reflected into the room and emitted absolutely glare-free. The reflector is available in matt white, gold, silver or white. The selected reflector colour creates a different lighting mood.