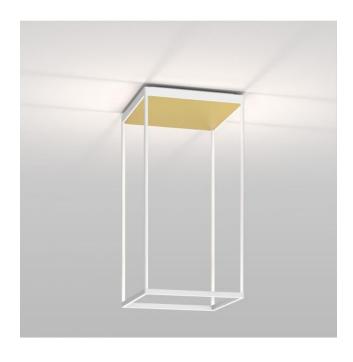

## **Reflex2 Ceiling M600-white**

#### surface\_of\_reflector

- white matt
- silver
- gold
- white

### Description

The light of the Serien Lighting Reflex2 Ceiling M600 is emitted onto a prismatic reflector surface inside the ceiling light. This reflects the light absolutely glare-free into the room. The reflector is available in matt white, gold, silver or white. Each reflector provides a different lighting effect for this ceiling light.