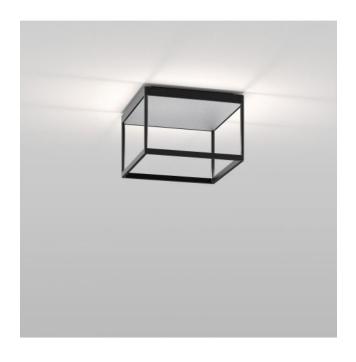

### Description

The Serien Lighting Reflex2 Ceiling M200 emits its light onto a reflector with a prismatic surface, which is located inside the ceiling light. Thus, the light is reflected into the room absolutely glare-free. The reflector is available in matt white, gold, silver or white. Depending on the reflector colour, the light creates a different mood.

The Reflex2 Ceiling M200 has a colour temperature of 2,700 Kelvin extra warm white. On request, the ceiling lamp is also available with 3,000 Kelvin warm white or with Tunable White technology. With Tunable White technology, the light can be controlled from incandescent warm to cool white. On request, the Reflex2 ceiling light is also available DALI, 0-10 volt dimmable or with Casambi module.