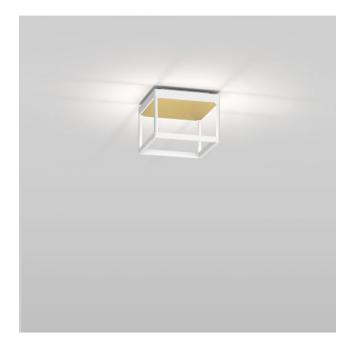

## Description

The Serien Lighting Reflex2 Ceiling S150 has a rounded, white frame structure made of aluminum. The light is directed from the ceiling lamp onto a reflector, from where the light is distributed absolutely glare-free into the room. The reflector is available in matt white, gold, silver or white. Each reflector creates a different lighting mood.