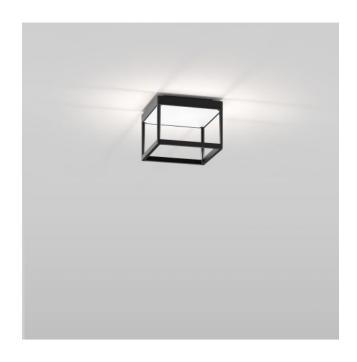

### Description

The Serien Lighting Reflex2 Ceiling S150 ceiling lamp has a black, rounded frame structure made of aluminum. This lamp is 15 cm high. Length and width are 20 cm each. The reflector is available in matt white, gold, silver or white. Depending on the reflector colour, a different lighting mood is created.