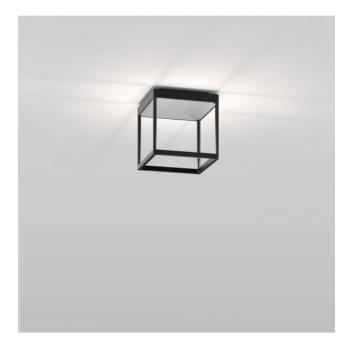

## Serien Lighting Reflex2 Ceiling S200-black

## Description

The Serien Lighting Reflex2 Ceiling S200 has a black frame structure made of aluminum. From the frame structure, the light is emitted onto a reflector with a prismatic surface. Thus, the light is emitted absolutely glare-free and indirectly. The reflector is available in matt white, gold, silver or white. Depending on the colour, a different lighting effect is achieved.