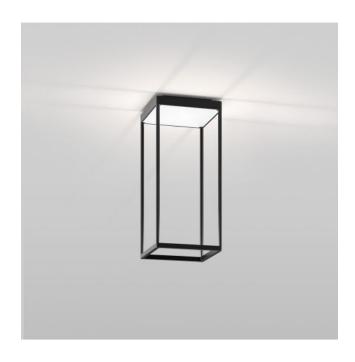

## **Reflex2 Ceiling S450-black**

### Description

This Serien Lighting Reflex2 Ceiling S450 is a ceiling lamp with a rounded frame structure made of aluminum in black. The light is emitted from the lamp onto a prismatic reflector and distributed from there into the room absolutely glare-free. The reflector is available in matt white, gold, silver or white. The selected colour of the reflector creates a different lighting mood in each case.