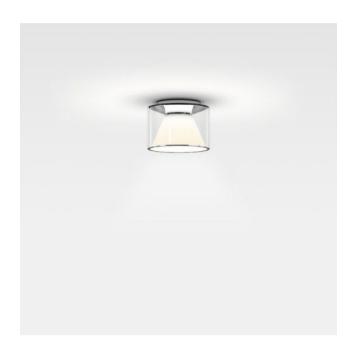

## **Drum Ceiling S Short**

#### **Technical details**

Country of Germany

Manufacture

ManufacturerSerien LightingDesignerJean Marc da Costa

Year of design 2020
protection IP20
Scope of delivery LED
Diameter in cm 16

material acrylic glass, aluminum, glass

dimmable with a trailing edge dimmer and with

a leading edge dimmer

Wattage 11 W
LED inclusive

Colour Rendering

Index

>90

bulb exchangeon site itselfDimensionsH 13 cm | Ø 16 cm

### **Description**

The Serien Lighting Drum Ceiling S Short ceiling lamp has a height of 13 cm and a diameter of 16 cm. The Drum Ceiling S Short is available in different versions: with a colour temperature of 2,700 Kelvin extra warm white, 3,000 Kelvin warm white or with dim to warm function. With the Dim to warm function, the dimming behaviour of classic incandescent lamps, which is perceived as pleasant, is imitated when dimming. When dimmed down, the light not only becomes darker but also changes its colour temperature. The colour temperature changes from 1,800 Kelvin extra warm white to 3,000 Kelvin warm white when dimmed.