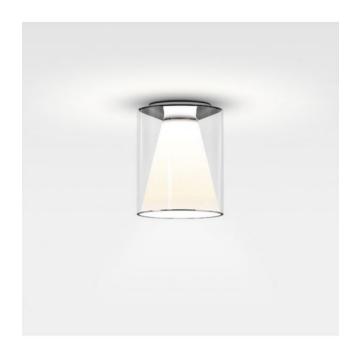

## **Drum Ceiling M Long**

### **Description**

Through the reflector of the Serien Lighting Drum Ceiling M Long, the light is directed downwards and softly diffused all around. Overall, the lamp is 29 cm high and has a diameter of 22 cm at the widest point. The Drum Ceiling M Long is available with a colour temperature of 2,700 Kelvin extra warm white, 3,000 Kelvin warm white or with dim to warm function. With the Dim to warm function, the dimming behaviour of classic incandescent lamps that is perceived as pleasant is achieved during dimming. When dimmed down, the light not only becomes darker but also changes its colour temperature. The colour temperature changes continuously from 1,800 Kelvin extra warm white to 3,000 Kelvin warm white.