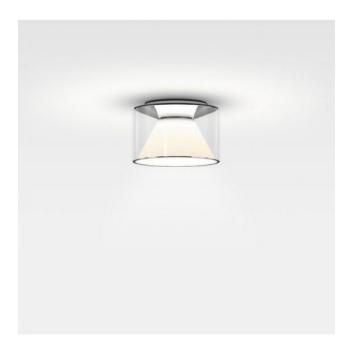

## Description

A conical reflector is integrated in the glass of the Serien Lighting Drum Ceiling M Short ceiling lamp. The reflector made of opal acrylic glass emits the light directly downwards and diffuses it softly all around. The Drum Ceiling M Short is 16 cm high and has a diameter of 22 cm. The ceiling lamp is offered in different versions: with a colour temperature of 2,700 Kelvin extra warm white, 3,000 Kelvin warm white or with dim to warm function. When dimmed, the lamp with dim to warm function imitates the dimming behaviour of classic incandescent lamps, which is often perceived as pleasant. When dimmed down, the light not only becomes darker but also changes its colour temperature. As a result, the colour temperature changes continuously from 1,800 Kelvin extra warm white to 3,000 Kelvin warm white. Besides this lamp, Serien Lighting also offers the Drum Ceiling S Short with a height of 13 cm and a diameter of 16 cm.