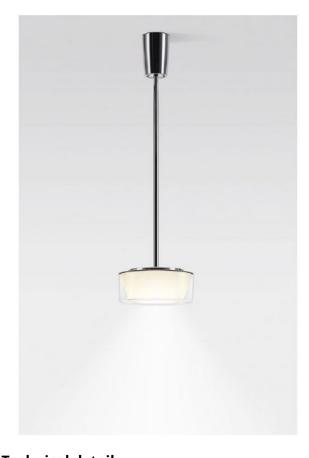

### Description

The Serien Lighting Curling Suspension Tube Acryl clear / conical opal S directs its light downwards and diffuses it softly all around through the reflector. During assembly, its total height can be customised individuelly. The total height of the pendant lamp is 110 cm. Its clear acrylic lamp shade has a diameter of 16 cm and a height of 6 cm.

The Curling Suspension Tube Acryl clear / conical opal S is available in three versions: with a colour temperature of 2,700 Kelvin extra warm white, 3,000 Kelvin warm white or with dim to warm function. When dimmed, the lamp with dim to warm function imitates the dimming behaviour of classic incandescent lamps, which is perceived as pleasant. In this way, its light not dimmable with a trailing edge dimmer and with only becomes darker when dimmed down, but also changes its colour temperature. This changes from 1,800 Kelvin extra warm white to 3,000 Kelvin warm white when dimmed. Besides this lamp, Serien Lighting also offers the Curling Suspension Tube Acryl clear / conical opal M with a shade diameter of 22 cm.