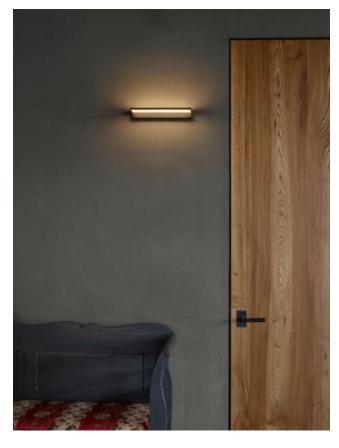

### Description

The Serien Lighting Crib wall lamp can be mounted horizontally or vertically. It can also be mounted upside down. The lamp is made of zinc and is available in black, white, stainless steel or chrome. It is convincing both as a single lamp and in combination. A replaceable, dimmable LED is integrated as the light source.