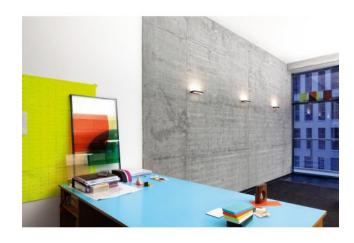

## Description

The Serien Lighting SML2 Wall 220 Black has a width of 22 cm. It is 3 cm high and 9 cm deep. The SML2 wall lamp is offered with different lamp covers: With the lamp covers, it is possible to either scatter the light upwards and downwards (satinée / satinée) or to scatter it in one direction and, depending on how the lamp is fixed, to dim it downwards or upwards (satinée / raster). The SML2 Wall 220 Black is available with a colour temperature of 2,700 Kelvin extra warm white or with 3,000 Kelvin warm white. The integrated LED can be replaced on site if required. Cover plates and mirror adapters are offered as accessories for the lamp.