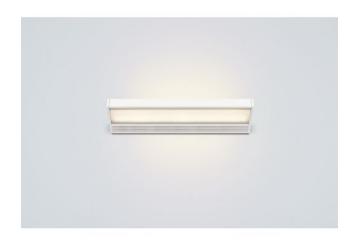

## SML2 Wall 300 White

### Description

The Serien Lighting SML2 Wall 300 White is an LED wall lamp with a housing made of white aluminium. It is operated with an LED, which is offered with a colour temperature of 2,700 Kelvin extra warm white or 3,000 Kelvin warm white. The wall lamp is available with different lamp covers: With the lamp covers, it is possible to either scatter the light upwards and downwards (satinée / satinée) or to scatter it in one direction and, depending on how the lamp is fixed, to dim it downwards or upwards (satinée / raster). Cover plates and mirror adapters are offered as accessories.