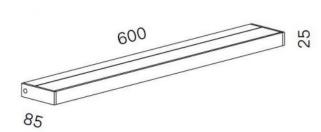

### **Description**

The Serien Lighting SML2 Wall 600 Silver has a width of 60 cm. It is 3 cm high and 9 cm deep. The wall lamp is available with different lamp covers: With the satinée / satinée lamp cover, the light is scattered upwards and downwards. With the satinée / raster cover, the light is scattered in one direction and dimmed in the other.