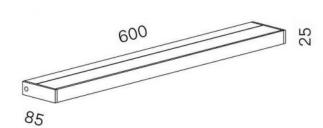

Wattage 20 W
LED inclusive
Colour Rendering Index >90

bulb exchangeon site itselfDimensionsH 3 cm | B 60 cm