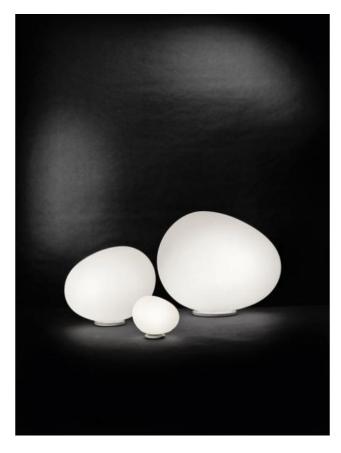

## **Gregg Tavolo Grande**

### Description

The Foscarini Gregg Tavolo Grande is the largest table lamp in this series. It has a height and width of 40 cm each and a length of 47 cm. The lamp is available with an on/off switch or a dimmer on the supply line. The lamp has a white, satinized, mouth-blown glass. Its table base is made of lacquered metal in white. The lamp emits an homogeneous, glare-free room light. The Gregg Tavolo Grande has an E27 socket that can be operated also with replaceable LEDs (retrofit).