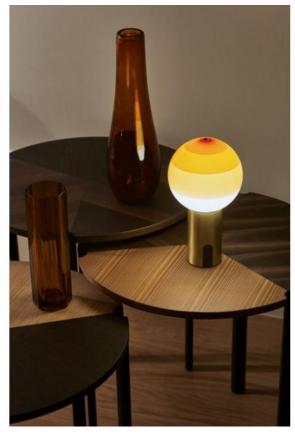

### Description

The Marset Dipping Light Portable is a table lamp with a rechargeable battery and can be operated wirelessly. It can be charged using the USB cable supplied. Depending on the brightness setting, the battery lasts between five and twenty hours. The Dipping Light Portable has a 3-step dimmer on the base of the lamp. The lamp can be dimmed in three brightness levels (25%, 50% or 100% brightness) by briefly pressing the dimmer several times. Pressing it again briefly switches the battery-powered lamp off. Pressing the dimmer continuously sets immediately the maximum brightness level.

The Dipping Light Portable has a lamp shade with several layers of colour. The lamp shade is made of hand-blown glass and has a diameter of 12.5 cm. The colour layers of the lamp shade change the colour of the light emitted. Even when switched off, the layers of colour arranged in concentric circles are clearly visible. The battery-powered lamp is available with a lamp shade in the surfaces white, blue, green, pink and amber. The total height of the lamp is 22.2 cm. The cylindrical lamp base is available in brushed brass. An LED is included as illuminant. A disc with magnet and a magnet are offered as accessories. The disc with magnet can be slid under a tablecloth, for example, to fix the battery-powered lamp on table surfaces. With the magnet the lamp can be fixed on metal surfaces.