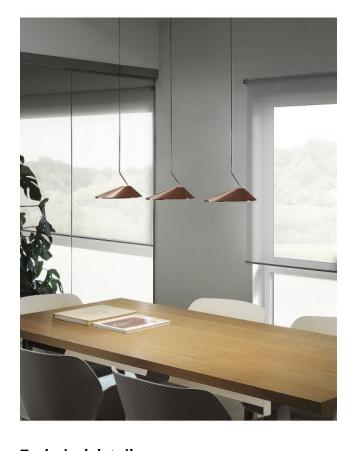

### Description

The Nón Lá Set 3/Rectangular from Spanish lighting manufacturer Bover is an LED pendant lamp with three individual pendant lamps mounted on a 91.6 cm long and 13 cm wide aluminum ceiling rail. The three tapered heads of this aluminum LED pendant lamp have a length of 22 cm and a height of 29 cm each. The fixing of each of the three lamp heads is done by a magnet system. The Bover Nón Lá Set 3/Rectangular is available in brilliant white lacquer, chrome or copper satin finish. The pendant lamp has a white cable and a white ceiling rail in the brilliant white lacquer finish, a transparent cable and a white ceiling rail in the chrome finish and a black cable and a black ceiling rail in the copper satin finish. The maximum pendant length of the Nón Lá Set 3/Rectangular from Bover is 200 cm, the minimum pendant length is 70 cm. The cables of this LED pendant lamp can be shortened if necessary. This Bover lamp is dimmable by a phase cut dimmer (TRIAC)