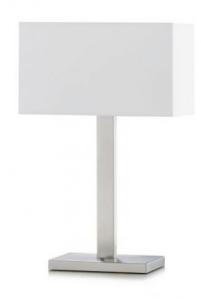

## **Description**

The Knapstein KAYA table lamp has a rectangular lamp shade in white chintz fabric. The shade is 16 cm wide and 35 cm long. Its height is 20 cm. The total height of the lamp is 53.5 cm. The light is glare-free diffused into the room by the chintz fabric. Part of the light is also emitted directly downwards. Lamp rod and base are matt nickel-plated. An on/off switch is integrated on the supply line. The KAYA from Knapstein has an E27 lamp socket that can be operated with LED retrofits.