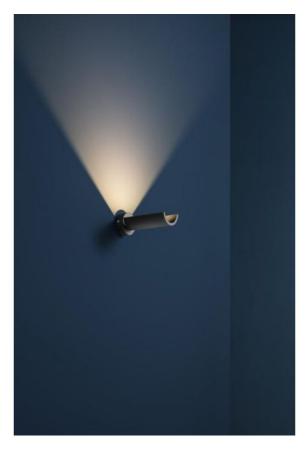

## **Description**

The Catellani & Smith U. W is a wall lamp with an adjustable lamp head. The lamp head can be rotated by 350 degrees and inclined by 90 degrees. The light is emitted glare-free onto the wall, where it creates a cone of light that can be directed as desired. The projection of the lamp is 13 cm to 23 cm depending on the inclination. The wall bracket and the lamp head are made of metal. The adjustable joint of the lamp is made of brass. The U. W from Catellani & Smith is available in black or white. An LED with a colour temperature of 2,700 Kelvin extra warm white is integrated as illuminant, which can be dimmed on site with a trailing edge phase dimmer.