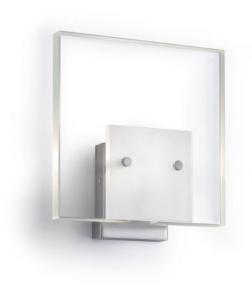

## **Description**

The Knapstein NOLA wall lamp has a glass lamp shade with a satinised edge. The glass lamp shade is 20 cm wide and 22 cm high. The light is indirectly emitted from the shade to the wall, creating a light effect on the wall. The wall bracket is in matt nickel. The NOLA has a G9 socket which can be operated with a replaceable LED retrofit bulb. If dimmable lamps are used, the wall lamp can be dimmed on site.