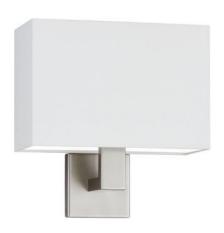

## Description

The Knapstein KEA wall lamp has a square lamp shade made from high quality white chintz. The shade is 28 cm long and 13 cm wide. It has a height of 19 cm. The lamp has a total height of 29.5 cm and a depth of 16 cm. The light is emitted by the wall lamp directly downwards and diffusely into the room. The wall bracket and lamp arm of the KEA wall lamp have a matt nickel finish. The lamp is supplied without switch as standard. On request it is also available with switch. The Knapstein lamp has an E27 socket that can be operated with exchangeable LED retrofits.