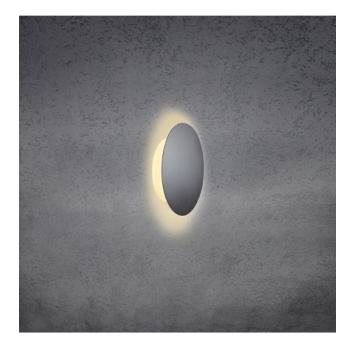

### Description

The Escale Blade 18 cm is a wall and ceiling lamp with indirect light emission. The emitted light is reflected by the wall or ceiling and creates a halo effect around the lamp. The lamp has a diameter of 18 cm and a depth of 3.5 cm. The following surfaces are offered: white matt, silver matt andised, concrete look, gold leaf, taupe anodised, black matt and anthracite. In all surfaces, the wall and ceiling lamp has a white backside, so the light reflection on the wall or ceiling is the same for all surfaces.

The Blade 18 cm is offered in three versions: on site dimmable with trailing edge and leading edge phase dimmer, with Casambi module or with ZigBee module. The version with Casambi module can be dimmed with the Casambi app by smartphone / tablet via Bluetooth. The version with ZigBee module can be regulated by voice control. A connecting set is available as an accessory with which two Blade lamps can be connected to a single power connection. With several connecting sets, a large lamp can be created from several individual lamps in this way. A Plug and Play cable with toggle switch is additionally available as an accessory, with which one Blade lamp can also be connected directly to a power socket.