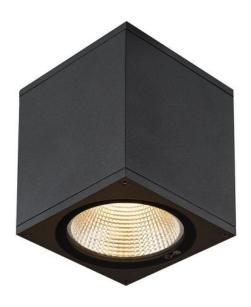

## **Enola Square M CL**

## **Technical details**

Country of Manufacture Germany

ManufacturerSLVprotectionIP65Scope of deliveryLED

materialaluminum, glasssurfaceanthracitebeam angle38 degreesWattage10 WLEDinclusiveColour Rendering Index>90Luminous flux in Im700 - 800

**Color temperature in Kelvin** 3,000 warm white - 4,000 Kelvin white

**Dimensions** H 13 cm | B 10 cm | L 10 cm

## Description

The anthracite-coloured SLV Enola Square M CL is made of aluminium and emits its light glare-free through a glass lens directly downwards. This rectangular LED ceiling light with an output of 10 watts is 10 cm long, 10 cm wide and 12.5 cm high. In the ceiling bracket of the SLV Enola Square M CL there is a switch (CCT Switch) with which the colour temperature of the lamp can be changed from 3000 Kelvin warm white to 4000 Kelvin white during installation if required. With IP65 protection, the Enola Square M CL by SLV is ideal as an outdoor lamp, as it is dust-proof and protected against water jets from any angle.