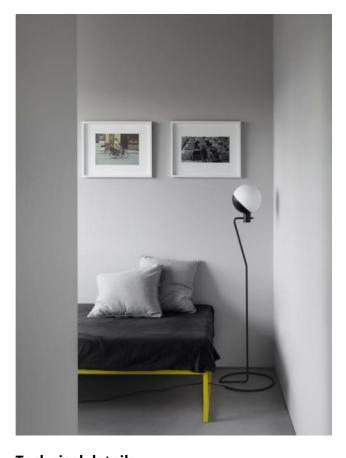

## **Baluna Floor**

## Description

The Grupa Baluna Floor is a floor lamp and has a height of 140 cm. Its glass shade can be rotated 360 degrees around its own axis. This lamp has a integrated dimmer on the lamp body. The lamp shade is made of triple-coated, mouth-blown opal glass. The light is emitted from the glass shade glare-free and homogeneously in all directions. The lamp rod and base are made of powder-coated steel and are finished as well as assembled by hand. The lamp base has a diameter of 37 cm.

The Baluna floor lamp has a black surface. The lamp is available in other finishes on request.