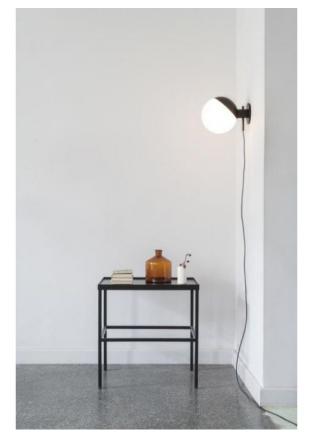

## Description

The Grupa Baluna Table / Wall can be used as a table or wall lamp. It has a height and depth of 26 cm. Its shade is made of triple-coated, mouth-blown opal glass and has a diameter of 19.7 cm. The glass shade can be rotated 360 degrees around its own axis. A dimmer is integrated. From the glass shade, the light is emitted homogeneously and glare-free in all directions.

The Baluna table and wall lamp is connected via a supply cable with a length of 250 cm. Lamp base or wall mount are made of powder-coated black steel and are finished as well as assembled by hand. The Baluna is available in other finishes on request.