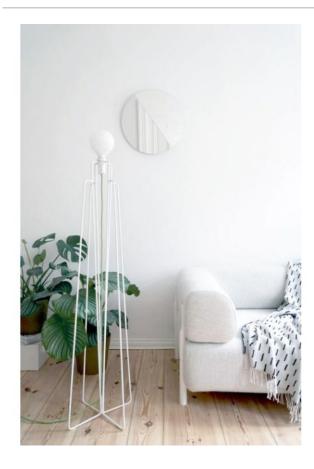

# Grupa

## **Model 1**

### **Description**

The Grupa Model 1 is a floor lamp with a total height of 147 cm. It consists of a frame made of powder-coated steel, which is finished and assembled by hand. Its lamp base has a length and a width of 27 cm each. The light source is an E27 globe bulb with a socket adapter for E14 LED retrofits. All E14 bulbs with a maximum power of 42 watts can be inserted into the globe bulb. The Model 1 is offered in the surfaces black and white. The textile cable is available in different colours.