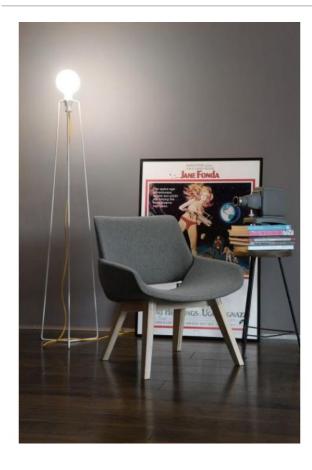

### **Description**

The Grupa Model 3 is a floor lamp with a frame made of powder-coated steel which is finished and assembled by hand. The lamp has a total height of 147 cm. Its base is 31 cm long and 27 cm wide. The Grupa floor lamp has an E27 globe bulb with a socket adapter for E14 LED retrofits. All E14 bulbs with a maximum power of 42 watts can be inserted into the globe bulb. The Model 3 is available in white and black. Its textile cable is offered in several colours.