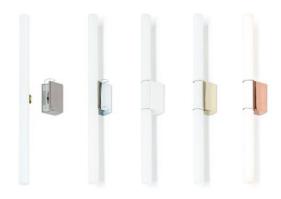

#### Oberfläche

- chrome
- copper
- brass
- nickel
- black
- white

### **Description**

The Mawa Linestra 7b is operated with a rod-shaped light source. The light source is fixed by a transparent clip, so this lamp can be used as a wall or ceiling lamp. The lamp can be mounted horizontally as well as vertically. The aluminum housing is 8.5 cm high and 3.8 cm wide. It has a depth of 4.7 cm. The lamp is operated with a centrally mounted S14d rod lamp, which is inserted into the housing and fixed with the clip. A 30 cm or 50 cm LED light source can be used. The Linestra 7b is available in the surfaces white matt, black matt, chrome glossy, nickel matt, brass and copper. The lamp emits its light homogeneously in all directions. **The bulb is exclusive**.