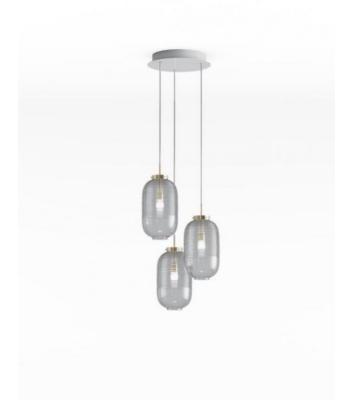

#### Description

This Bomma Lantern chandelier consists of three Lantern pendant lamps on a round canopy. The lamps are available with the glass colours clear and smoked grey. The white coated canopy has a diameter of 40 cm and a height of 6.2 cm. The suspension is always in brass patina gold, on request the lamps are also offered with a suspension in black.

Each glass is mouth-blown in individual production and is therefore unique, so that colour tone and intensity can vary. For the production of the white and the smoke grey glasses, crystal glass is mixed with coloured glass to make the glass colour particularly durable. Each lamp is operated with a replaceable E27 LED retrofit. The cables of the pendant lamps are a maximum of 250 cm long and can be shortened if necessary. On request, Bomma also offers Lantern chandeliers with up to 11 lamps with the available glass colours and suspensions.