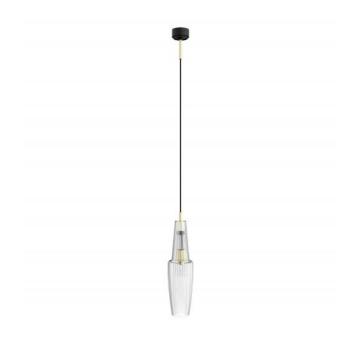

## Pisa clear glossy

#### **Technical details**

**Country of Manufacture** 

Manufacturer

**Designer** Aloys F. Gangkofner

protection

Scope of delivery Leuchtmittel/Bulb

Diameter in cm

material aluminum, glass

glassclearcable colorblackcable length250 cm

**dimming** dimmable on site

socket/light fixtureE27Power (max. Watt)60 Wattcanopy dimensions9 cm

**Dimensions** H 49 cm | Ø 14 cm

### **Description**

Each glass is individually and elaborately handmade for the Mawa Pisa. Possible small bubbles or slight deviations in size and glass thickness are signs of craftsmanship. The pendant lamp is available in three versions:

- Version 1: Suspension brass, canopy black
- Version 2: Suspension brass, canopy outside black and inside brass
- Version 3: Suspension rose-gold, canopy outside black and inside rose-gold

On request, the Pisa clear glossy is also available with a suspension in white or black. The pendant lamp is supplied as standard with a black, 250 cm long cable. On request, it is also available with other cable lengths or colours.