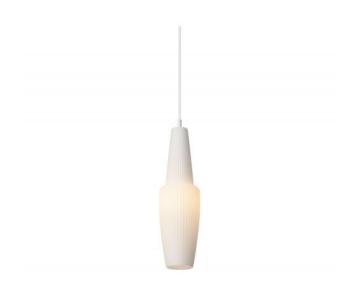

## Pisa opal white matt

#### Description

For the Mawa Pisa, each glass is elaborately worked by hand. Since each glass is made of three layers of glass, small bubbles or slight deviations in size and glass thickness may occur. These are signs of quality craftsmanship. The pendant lamp is offered in three versions:

- Version 1: Suspension black, canopy black
- Version 2: Suspension white, canopy white
- Version 3: Suspension brass, canopy black

The Pisa opal white matt has a 250 cm long cable as standard. On request, it is also available with other cable lengths. In addition, this pendant lamp is also available with a suspension in Rose gold on request.