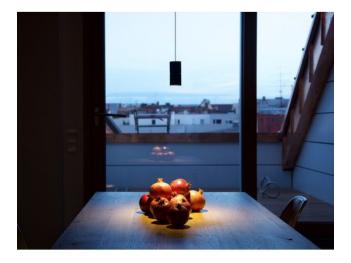

#### Description

The Lichtlauf Piztone pendant lamp emits its light directly and glare-free downwards. Its lampshade made of anodised aluminium is 11 cm high and has a diameter of 5.5 cm. The Piztone by Lichtlauf is supplied as standard with a maximum 200 cm long transparent cable, which can be shortened if necessary. The pendant lamp is particularly suitable for accentuated lighting of tables and work surfaces, as it emits its light directly and glare-free downwards. Whether suspended individually or in combination to several lamps, the Piztone light run definitely attracts attention. This pendant lamp is offered in the surfaces black and silver. The pendant lamp Piztone has a GU5.3 socket and is supplied with a replaceable LED bulb. Cables in other lengths are also available on request.