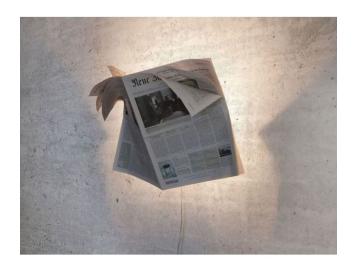

### **Description**

The NewsLicht by the German manufacturer Lichtlauf is an LED wall lamp that is particularly suitable for indirect lighting of corridors or similar situations. This extraordinary wall light is available in two versions. The small version of the lamp is 33 cm wide, 25 cm high and 28 cm deep, the large version of the lamp is 47 cm wide, 47 cm high and 38 cm deep. A wall lamp that always has a clever light behind it! In this case, an LED with 12 watts, light colour warm white. You can design the NewsLicht individually. To attach a newspaper to the NewsLicht, use the enclosed magnets. Instead of a newspaper, you can also attach notes, postcards or other things to the sheet metal. The Lichtlauf Newslicht can also be a nice wedding present or birthday present if the newspaper with the corresponding date is enclosed. It is mounted, with plug and switch, anywhere within the radius of a socket.