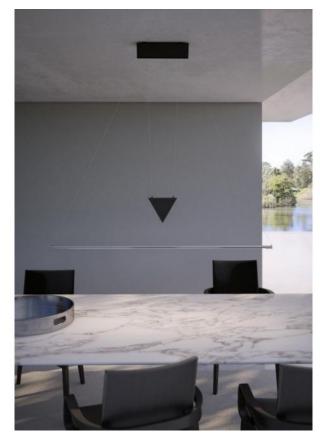

## Description

The Betec Filum is a height-adjustable pendant lamp with touch dimmer and counterweight. The lamp can be rotated 360 degrees for directed lighting. By touching the pin on the lamp, the light can be switched and dimmed continuously. The pendant lamp is suitable for any ceiling height, as the cable lengths can be individually adjusted with a geometric counterweight. The Filum by Betec is produced from brass and then glossy chrome-plated. The pendant light is offered with a length of 89.1 cm, 119.1 cm and 149.1 cm. The lamp has a width of 1.8 cm for each length. The canopy and the counterweight are both in black.