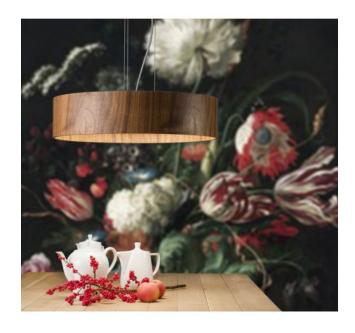

### **Description**

With a diameter of 55 cm and a shade height of 13 cm, the Domus LARAwood Pendant Lamp L is also an eye-catcher above a larger dining table and provides illuminating moments. The view into the inside of the lamp is particularly beautiful, where the low diffuser shows off the wood grain of the lamp to its best advantage. The supply line of the Domus LARAwood consists of a silver-grey textile cable. This dimmable pendant lamp is equipped with an LED with an output of 25 watts and a luminous flux of 3100 lumens. The light of the integrated LED is characterised by a very good colour rendering with a high colour rendering index of Ra > 92. The cable length of this LED lamp is 200 cm. The height-adjustable LED pendant lamp is available in walnut, black oak and white oak finishes.